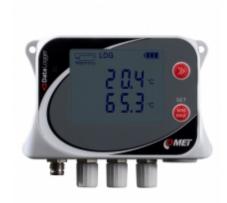

## Temperature data logger for four external Pt1000 probes

□□: U0141

The Datalogger is designed to record temperature for four external Pt1000 probes. In case of exceeded set limits, SMS and JSON messages can be sent via GPRS data connection. It is possible to set the regular sending of JSON messages to COMET Database, the sending interval is adjustable.

The recording is performed in a non-volatile electronic memory. The data can be transferred to a PC via USB-C.

The device **includes Traceable calibration certificate** with declared metrological traceability of etalons is based on requirements of **EN ISO/IEC 17025 standard.** 