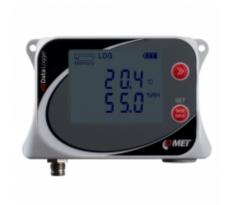

## Temperature and humidity data logger for external probe

Data logger is designed to record temperature and humidity from external probe.

The recording is performed in a non-volatile electronic memory. The data can be transferred to a PC via USB-C.

In case of exceeded set limits alarms are indicated by LED, LCD and acoustically by built-in beeper.

The temperature and humidity probe is not included in delivery, probe of the appropriate length and design you can choose in optional accessories.