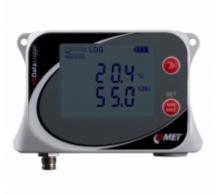

## Temperature and humidity data logger for external probe

## □□: U3121

Data logger is designed to record temperature and humidity from external probe.

The recording is performed in a non-volatile electronic memory. The data can be transferred to a PC via USB-C.

In case of exceeded set limits alarms are indicated by LED, LCD and acoustically by built-in beeper.

The temperature and humidity probe is not included in delivery, probe of the appropriate length and design you can choose in optional accessories.